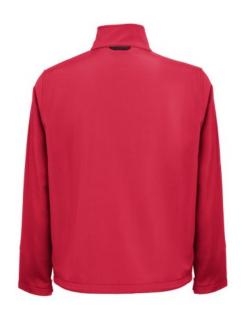

# THC EANES. SOFTSHELL JACKET

# **Specification**

96% polyester and 4% elastane (280 g/m²) softshell jacket with two layers and water resistant coating. Fleece lined jacket with 2 front pockets and diagonal chest pocket, both zippers with rubber pullers. Adjustable cuffs with velcro strap and drawstring at the bottom. Sizes: XS, S, M, L, XL, XXL