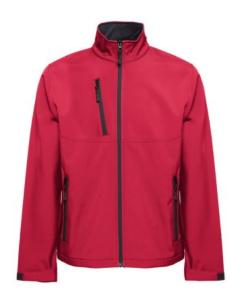

# THC EANES. SOFTSHELL JACKET

# **Specification**

96% polyester and 4% elastane (280 g/m²) softshell jacket with two layers and water resistant coating. Fleece lined jacket with 2 front pockets and diagonal chest pocket, both zippers with rubber pullers. Adjustable cuffs with velcro strap and drawstring at the bottom. Sizes: XS, S, M, L, XL, XXL